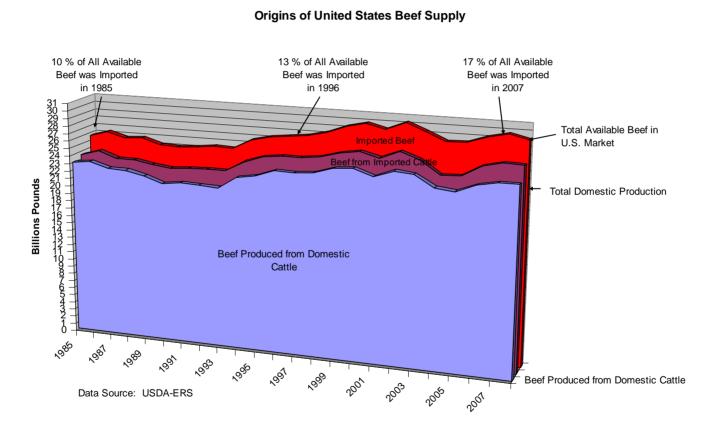

## Cattle and Beef Imports Capturing Growth in Domestic Beef Supply

Conversion of imported cattle to beef accomplished by multiplying the number of imported cattle by each year's average slaughter carcass weight.