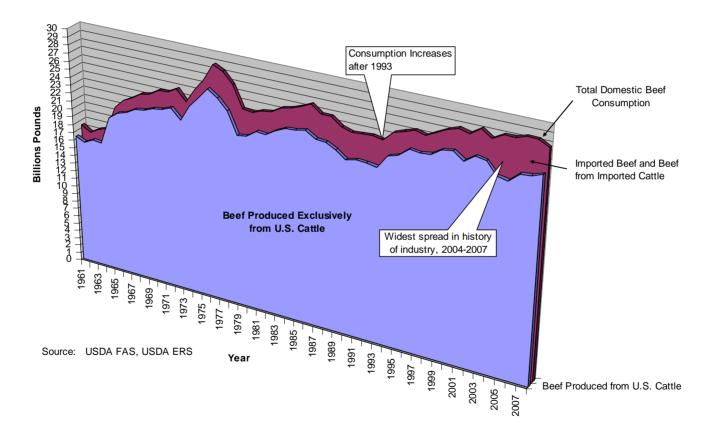

## Historic Under-Production of Domestic Beef in Recent Years

**Domestic Consumption in Excess of Domestic Production** 

Conversion of imported cattle to beef accomplished by multiplying the number of imported cattle by each year's average slaughter carcass weight.