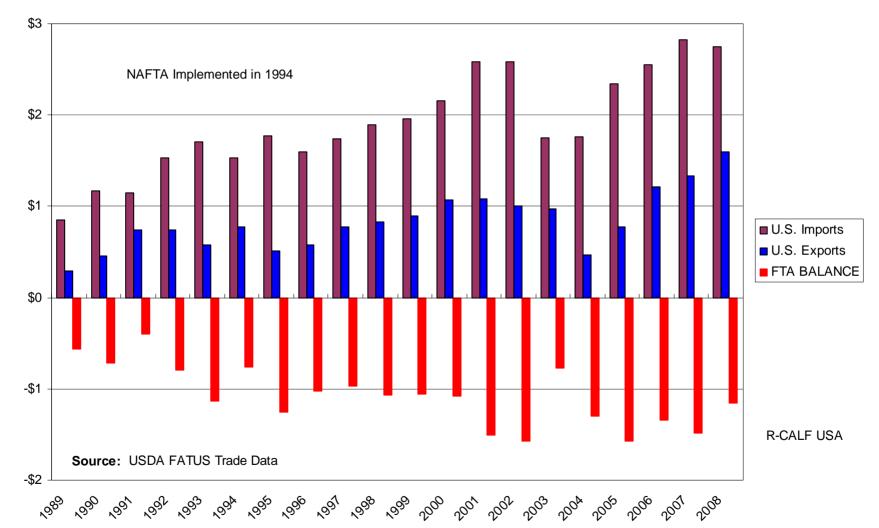

#### U.S. Trade Balance in Cattle and Beef with Canada and Mexico (NAFTA) 20-Year Cumulative Trade Balance = Negative \$21.5 Billion

U.S. \$ Billion