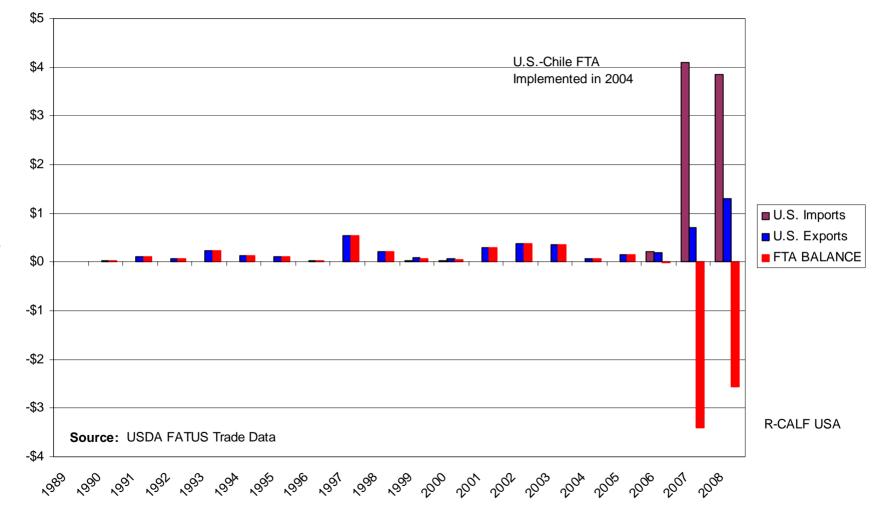

#### **U.S. Trade Balance In Cattle and Beef With Chile**

20-Year Cumulative U.S. Trade Balance = Negative \$3.2 Million

U.S. \$ Million