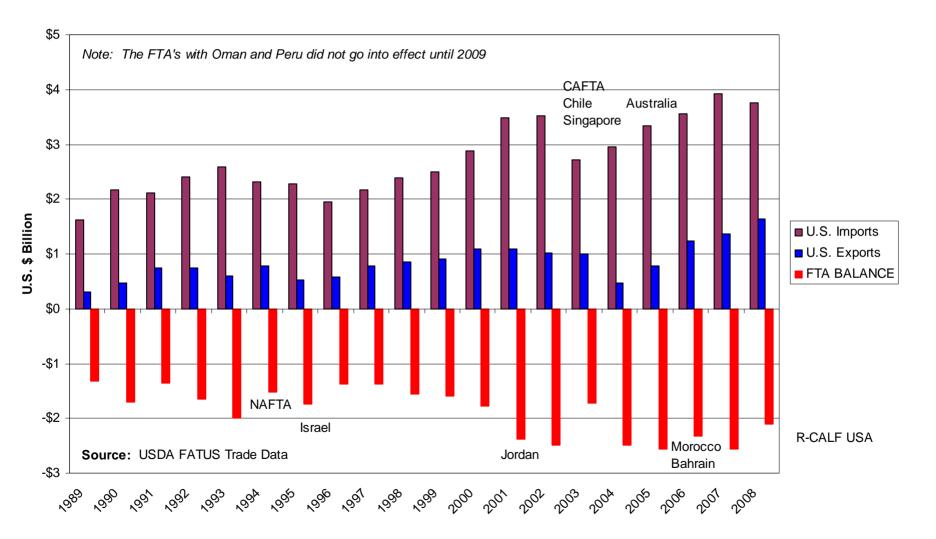

### **U.S. Trade in Cattle and Beef With 17 FTA Countries**

20-Year Cumulative U.S. Trade Balance = Negative \$37.6 Billion