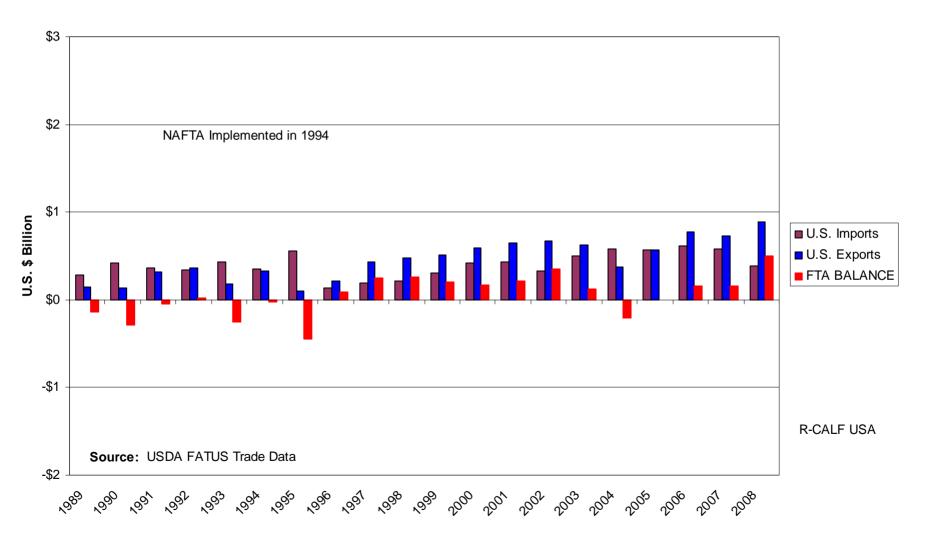

#### **U.S. Trade Balance in Cattle and Beef with Mexico**

20-Year Cumulative U.S. Trade Balance = Positive \$1 Billion