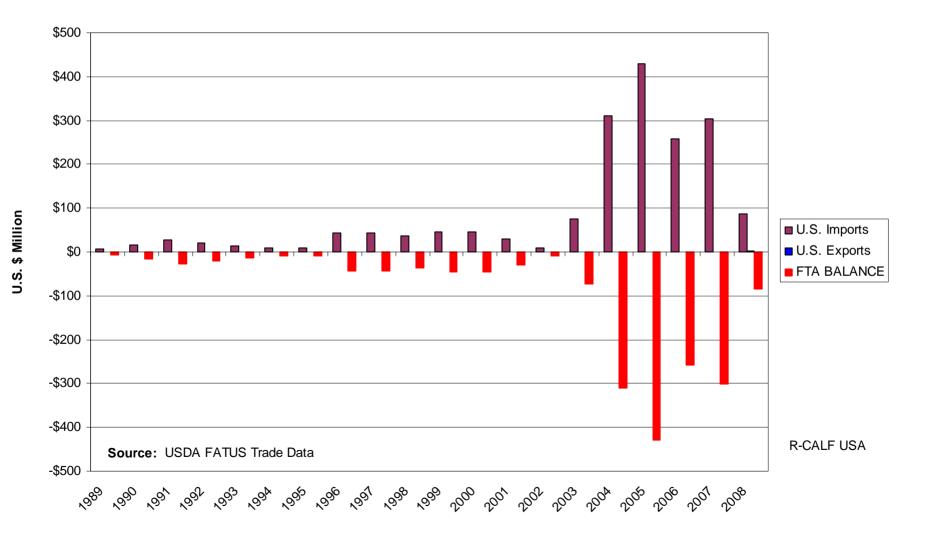

#### **U.S. Trade Balance In Cattle and Beef With Uruguay**

20-Year Cumulative U.S. Trade Balance = Negative \$1.8 Billion