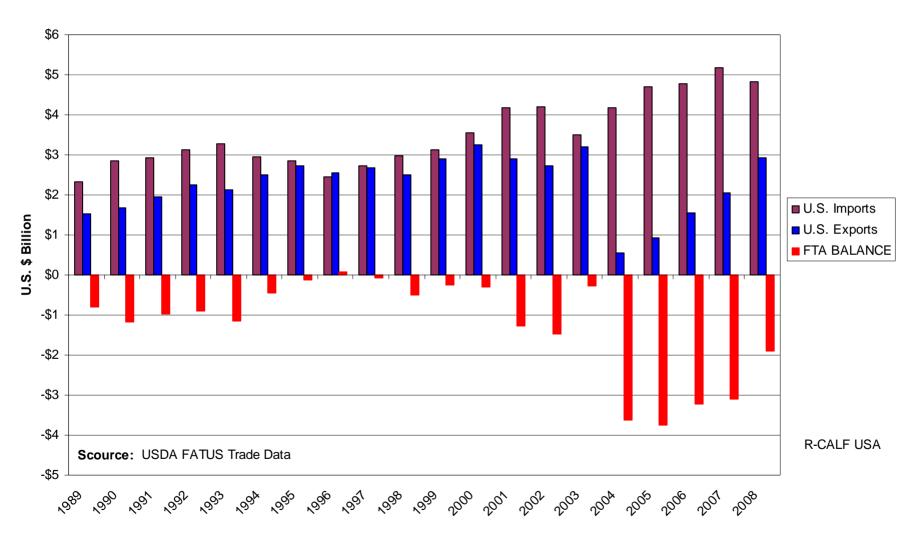

### **U.S. Trade in Cattle and Beef With 17 FTA Countries**

20-Year Cumulative U.S. Trade Balance = Negative \$37.6 Billion