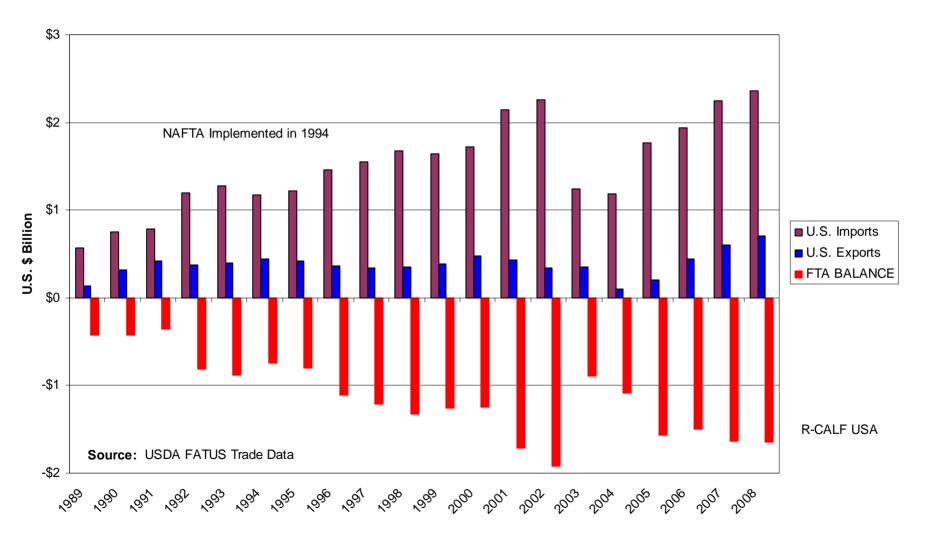

#### **U.S. Trade Balance in Cattle and Beef with Canada**

20-Year Cumulative U.S. Trade Balance = Negative \$22.6 Billion