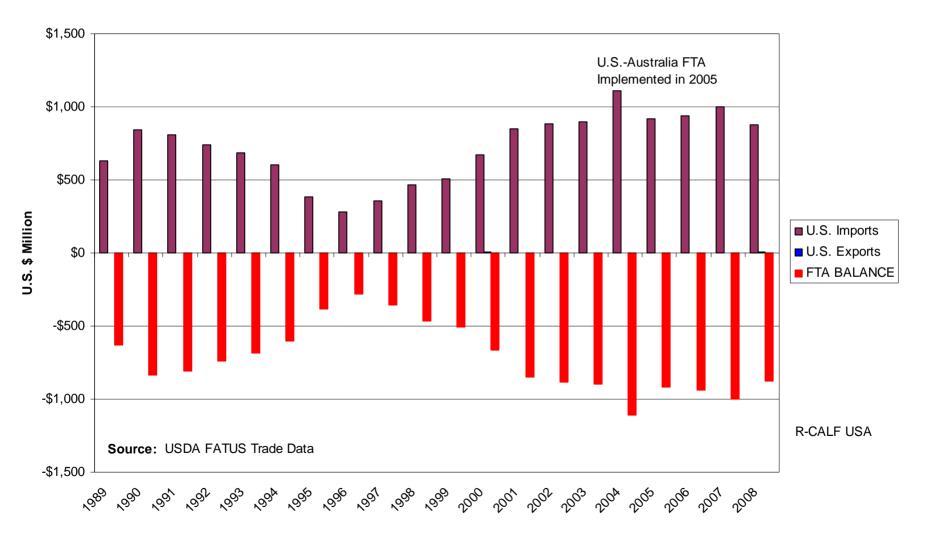

#### **U.S. Trade Balance in Cattle and Beef with Australia**

20-Year Cumulative U.S. Trade Balance = Negative \$14.4 Billion